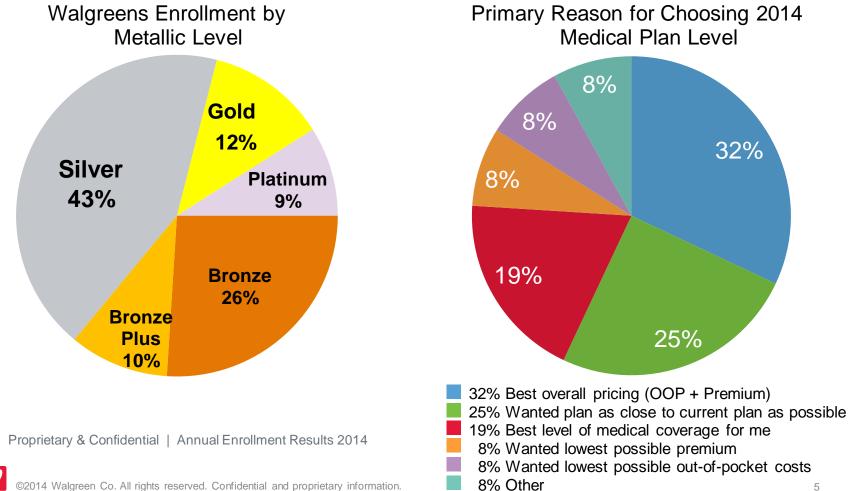

#### **Healthcare Exchange Enrollment Results**

#### Record enrollment - over 140K completed, 98% online

4 Walgreen Co. All rights reserved. Confidential and proprietary information.

32%