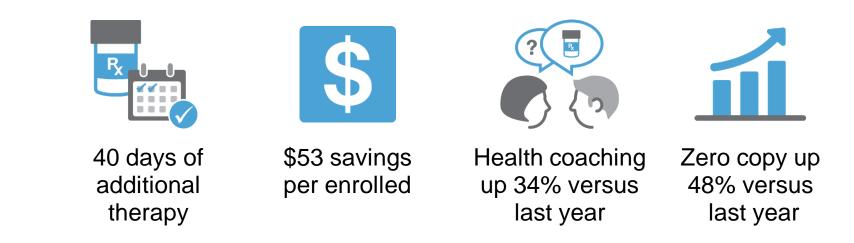

## Walgreens Zero Co-pay Program Today

- Team members and spouses are eligible for zero copay when participating with Health Coach
  - \$0 co-pay for generic diabetes, cholesterol, blood pressure medications (new for 2014)
  - \$0 insulin (up to a \$50 copay)
  - \$0 Walgreens branded diabetes test strips and syringes
- Results include adherence improvement of 10 points...