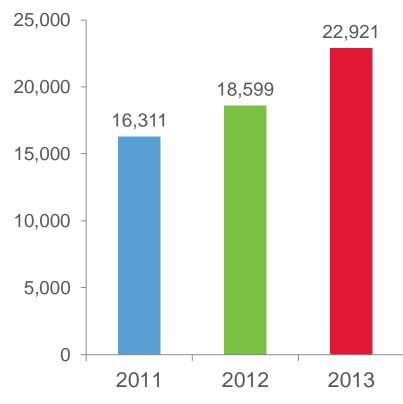

#### 2013 Healthcare Clinic Population Overview – Leveraging Store/Onsite Clinics to Lower Costs

| Employees in a 10-mile radio<br>of a Healthcare Clinic |                     | Number of employees<br>who are enrolled |   | Percentage of<br>employees<br>who are enrolled |  |
|--------------------------------------------------------|---------------------|-----------------------------------------|---|------------------------------------------------|--|
| 98,757                                                 | 42,4                | 42,436                                  |   | 43.0%                                          |  |
| Relationship                                           | Enrolled<br>members | Clinic utilization<br>(n)               |   | Clinic utilization<br>(%)                      |  |
| Employee                                               | 42,436              | 14,278                                  |   | 33.6%                                          |  |
| Dependent                                              | 37,797              | 8,643                                   |   | 22.9%                                          |  |
| Total                                                  | 80,233              | 22,921                                  | 1 | 28.6%                                          |  |

## Number of Healthcare Clinic visits by team members increased 40%