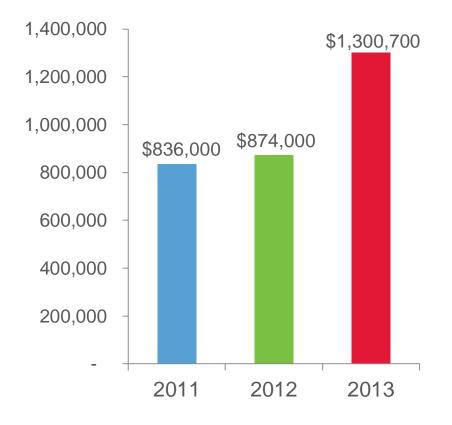

#### **\$5 Co-pay at Healthcare Clinic: Walgreens Team** Members Saved Over **\$3** million in Healthcare Costs

## Number of Healthcare Clinic visits by team members increased 40%

#### \$3 million in savings over three years for the top 15 diagnoses

•Independent analysis conducted by HCMS group on behalf of Walgreen Co.

©2014 Walgreen Co. All rights reserved. Confidential and proprietary information.