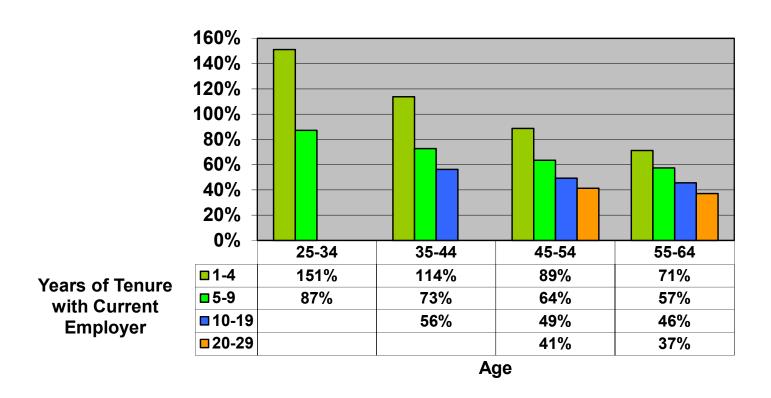

## Change In Average Account Balances (by Age and Tenure) From January 1, 2016 – August 1, 2018 Among Consistent 401(k) Participants with Account Balances as of December 31, 2015

Sources: 2015 Account Balances: Tabulations from EBRI/ICI Participant-Directed Retirement Plan Data Collection Project; 2018 Account Balances: EBRI estimates. The analysis is based on all participants with account balances at the end of 2015 and contribution information for that year. NB: these numbers should not be compared to the previous time series using 401(k) participants from 2014 due to changes in the composition of the data base.