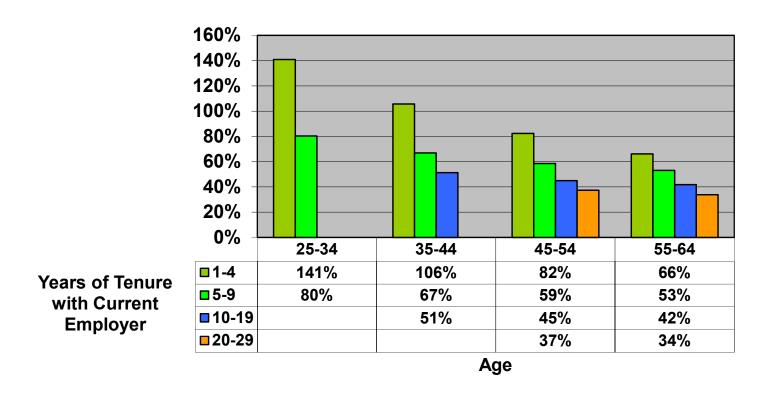

## Change In Average Account Balances (by Age and Tenure) From January 1, 2016 – July 1, 2018 Among Consistent 401(k) Participants with Account Balances as of December 31, 2015

Sources: 2015 Account Balances: Tabulations from EBRI/ICI Participant-Directed Retirement Plan Data Collection Project; 2018 Account Balances: EBRI estimates. The analysis is based on all participants with account balances at the end of 2015 and contribution information for that year. NB: these numbers should not be compared to the previous time series using 401(k) participants from 2014 due to changes in the composition of the data base.