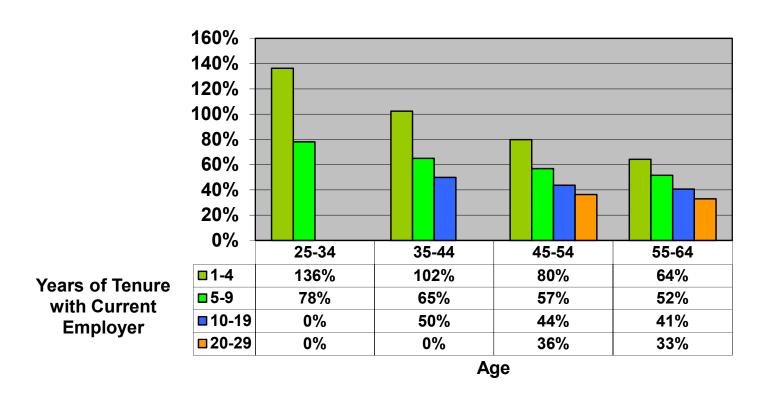

## Change In Average Account Balances (by Age and Tenure) From January 1, 2016 – June 1, 2018 Among Consistent 401(k) Participants with Account Balances as of December 31, 2015

Sources: 2015 Account Balances: Tabulations from EBRI/ICI Participant-Directed Retirement Plan Data Collection Project; 2018 Account Balances: EBRI estimates. The analysis is based on all participants with account balances at the end of 2015 and contribution information for that year. NB: these numbers should not be compared to the previous time series using 401(k) participants from 2014 due to changes in the composition of the data base.