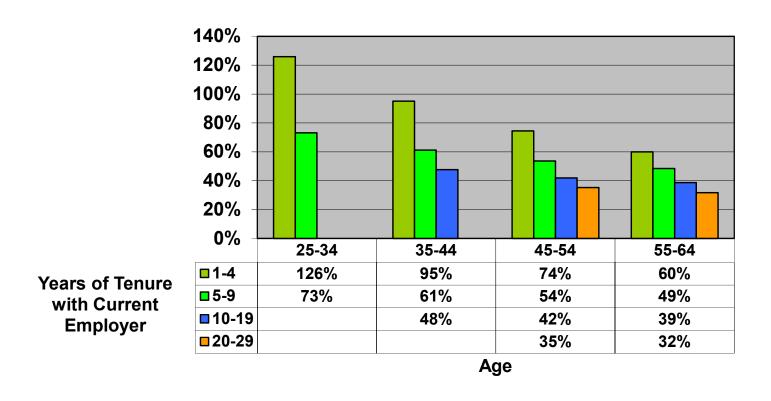

## Change In Average Account Balances (by Age and Tenure) From January 1, 2016 – May 1, 2018 Among Consistent 401(k) Participants with Account Balances as of December 31, 2015

Sources: 2015 Account Balances: Tabulations from EBRI/ICI Participant-Directed Retirement Plan Data Collection Project; 2018 Account Balances: EBRI estimates. The analysis is based on all participants with account balances at the end of 2015 and contribution information for that year. NB: these numbers should not be compared to the previous time series using 401(k) participants from 2014 due to changes in the composition of the data base.