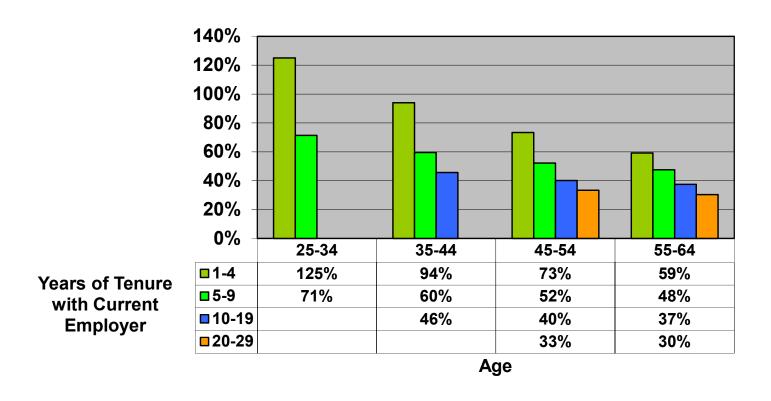

## Change In Average Account Balances (by Age and Tenure) From January 1, 2016 – April 1, 2018 Among Consistent 401(k) Participants with Account Balances as of December 31, 2015

Sources: 2015 Account Balances: Tabulations from EBRI/ICI Participant-Directed Retirement Plan Data Collection Project; 2018 Account Balances: EBRI estimates. The analysis is based on all participants with account balances at the end of 2015 and contribution information for that year. NB: these numbers should not be compared to the previous time series using 401(k) participants from 2014 due to changes in the composition of the data base.