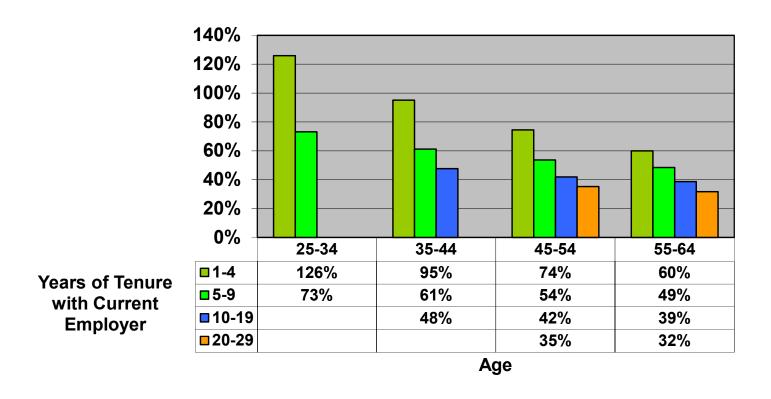

## Change In Average Account Balances (by Age and Tenure) From January 1, 2016 – March 1, 2018 Among Consistent 401(k) Participants with Account Balances as of December 31, 2015

Sources: 2015 Account Balances: Tabulations from EBRI/ICI Participant-Directed Retirement Plan Data Collection Project; 2018 Account Balances: EBRI estimates. The analysis is based on all participants with account balances at the end of 2015 and contribution information for that year. NB: these numbers should not be compared to the previous time series using 401(k) participants from 2014 due to changes in the composition of the data base.