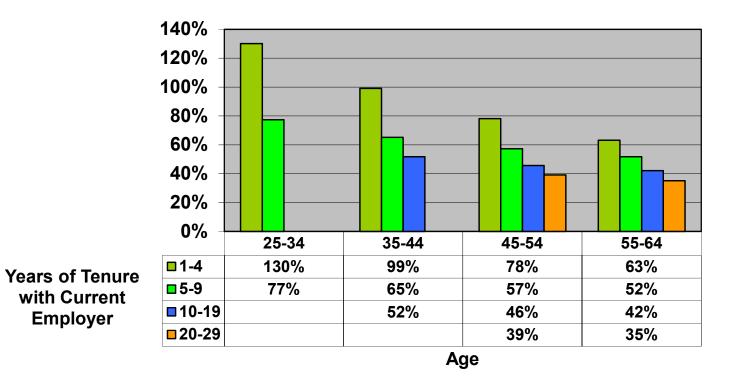

Change In Average Account Balances (by Age and Tenure) From January 1, 2016 – February 1, 2018 Among Consistent 401(k) Participants with Account Balances as of December 31, 2015

Sources: 2015 Account Balances: Tabulations from EBRI/ICI Participant-Directed Retirement Plan Data Collection Project; 2018 Account Balances: EBRI estimates. The analysis is based on all participants with account balances at the end of 2015 and contribution information for that year. NB: these numbers should not be compared to the previous time series using 401(k) participants from 2014 due to changes in the composition of the data base.