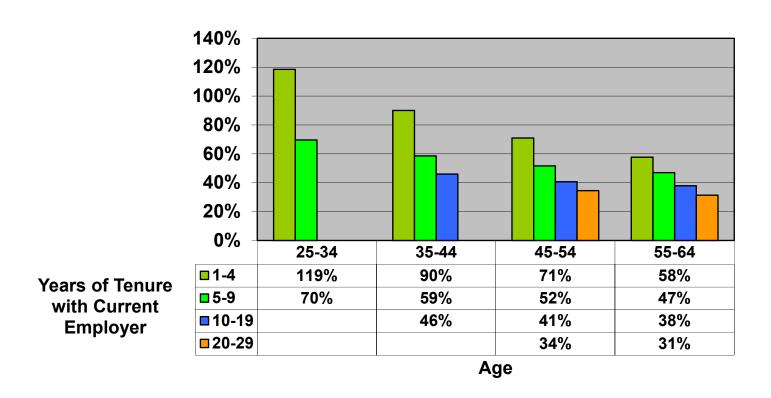

## Change In Average Account Balances (by Age and Tenure) From January 1, 2016 – January 1, 2018 Among Consistent 401(k) Participants with Account Balances as of December 31, 2015

Sources: 2015 Account Balances: Tabulations from EBRI/ICI Participant-Directed Retirement Plan Data Collection Project; 2018 Account Balances: EBRI estimates. The analysis is based on all participants with account balances at the end of 2015 and contribution information for that year. NB: these numbers should not be compared to the previous time series using 401(k) participants from 2014 due to changes in the composition of the data base.