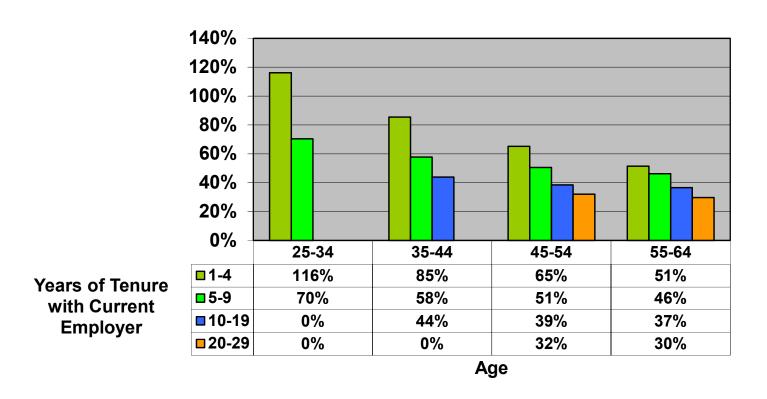

## Change In Average Account Balances (by Age and Tenure) From January 1, 2017 – April 1, 2019 Among Consistent 401(k) Participants with Account Balances as of December 31, 2016

Sources: 2016 Account Balances: Tabulations from EBRI/ICI Participant-Directed Retirement Plan Data Collection Project; 2019 Account Balances: EBRI estimates. The analysis is based on all participants with account balances at the end of 2016 and contribution information for that year. NB: these numbers should not be compared to the previous time series using 401(k) participants from 2015 due to changes in the composition of the data base.