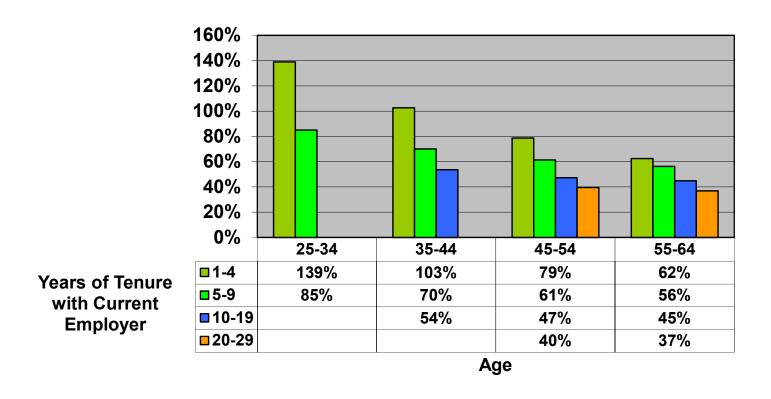

## Change In Average Account Balances (by Age and Tenure) From January 1, 2017 – August 1, 2019 Among Consistent 401(k) Participants with Account Balances as of December 31, 2016

Sources: 2016 Account Balances: Tabulations from EBRI/ICI Participant-Directed Retirement Plan Data Collection Project; 2019 Account Balances: EBRI estimates. The analysis is based on all participants with account balances at the end of 2016 and contribution information for that year. NB: these numbers should not be compared to the previous time series using 401(k) participants from 2015 due to changes in the composition of the data base.