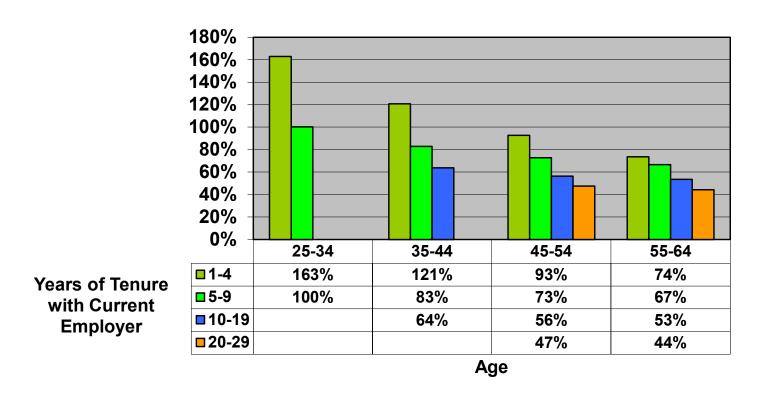

## Change In Average Account Balances (by Age and Tenure) From January 1, 2017 – December 1, 2019 Among Consistent 401(k) Participants with Account Balances as of December 31, 2016

Sources: 2016 Account Balances: Tabulations from EBRI/ICI Participant-Directed Retirement Plan Data Collection Project; 2019 Account Balances: EBRI estimates. The analysis is based on all participants with account balances at the end of 2016 and contribution information for that year. NB: these numbers should not be compared to the previous time series using 401(k) participants from 2015 due to changes in the composition of the data base.