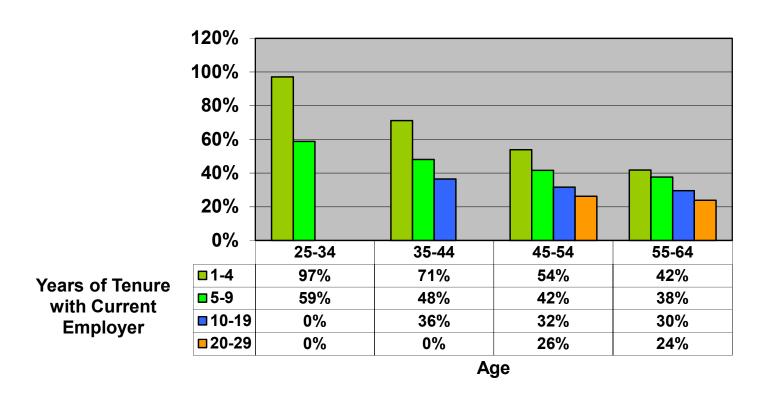

## Change In Average Account Balances (by Age and Tenure) From January 1, 2017 – December 1, 2018 Among Consistent 401(k) Participants with Account Balances as of December 31, 2016

Sources: 2016 Account Balances: Tabulations from EBRI/ICI Participant-Directed Retirement Plan Data Collection Project; 2018 Account Balances: EBRI estimates. The analysis is based on all participants with account balances at the end of 2016 and contribution information for that year. NB: these numbers should not be compared to the previous time series using 401(k) participants from 2015 due to changes in the composition of the data base.