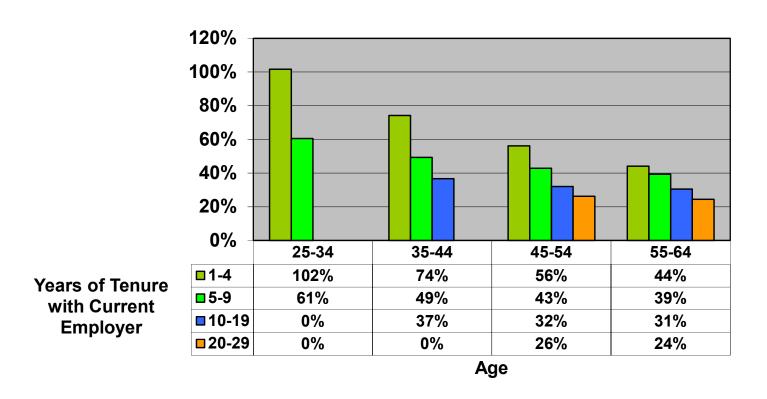

## Change In Average Account Balances (by Age and Tenure) From January 1, 2017 – February 1, 2019 Among Consistent 401(k) Participants with Account Balances as of December 31, 2016

Sources: 2016 Account Balances: Tabulations from EBRI/ICI Participant-Directed Retirement Plan Data Collection Project; 2019 Account Balances: EBRI estimates. The analysis is based on all participants with account balances at the end of 2016 and contribution information for that year. NB: these numbers should not be compared to the previous time series using 401(k) participants from 2015 due to changes in the composition of the data base.