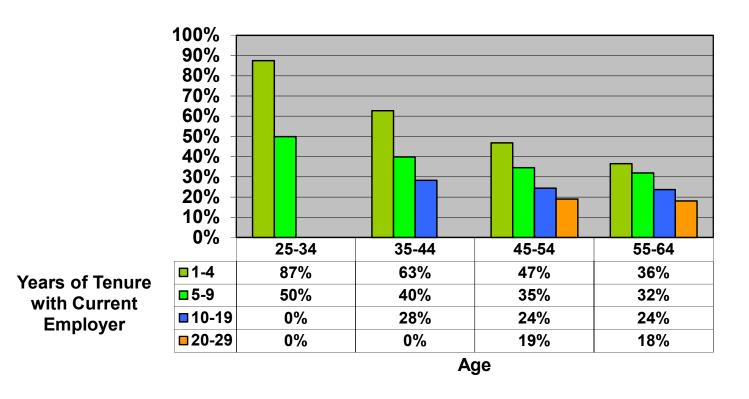

## Change In Average Account Balances (by Age and Tenure) From January 1, 2017 – January 1, 2019 Among Consistent 401(k) Participants with Account Balances as of December 31, 2016



Sources: 2016 Account Balances: Tabulations from EBRI/ICI Participant-Directed Retirement Plan Data Collection Project; 2019 Account Balances: EBRI estimates. The analysis is based on all participants with account balances at the end of 2016 and contribution information for that year. NB: these numbers should not be compared to the previous time series using 401(k) participants from 2015 due to changes in the composition of the data base.