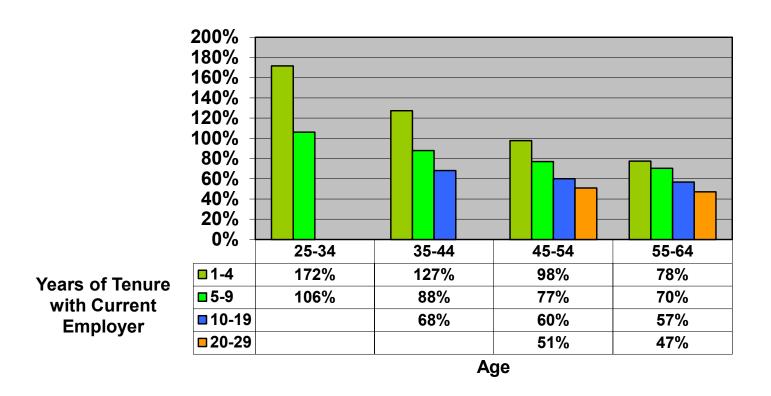

## Change In Average Account Balances (by Age and Tenure) From January 1, 2017 – January 1, 2020 Among Consistent 401(k) Participants with Account Balances as of December 31, 2016

Sources: 2016 Account Balances: Tabulations from EBRI/ICI Participant-Directed Retirement Plan Data Collection Project; 2020 Account Balances: EBRI estimates. The analysis is based on all participants with account balances at the end of 2016 and contribution information for that year. NB: these numbers should not be compared to the previous time series using 401(k) participants from 2015 due to changes in the composition of the data base.