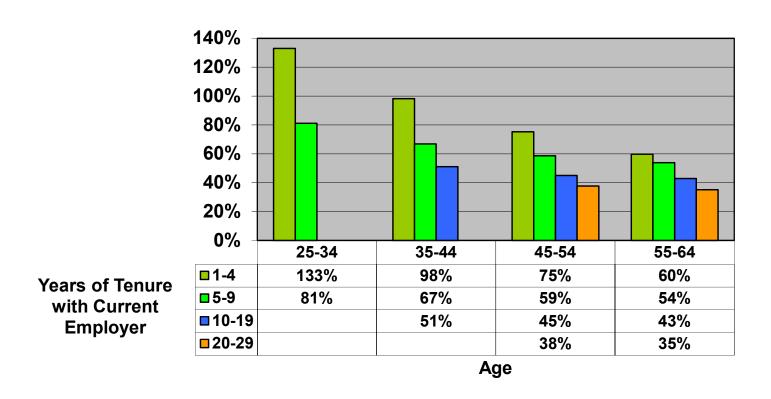

## Change In Average Account Balances (by Age and Tenure) From January 1, 2017 – July 1, 2019 Among Consistent 401(k) Participants with Account Balances as of December 31, 2016

Sources: 2016 Account Balances: Tabulations from EBRI/ICI Participant-Directed Retirement Plan Data Collection Project; 2019 Account Balances: EBRI estimates. The analysis is based on all participants with account balances at the end of 2016 and contribution information for that year. NB: these numbers should not be compared to the previous time series using 401(k) participants from 2015 due to changes in the composition of the data base.