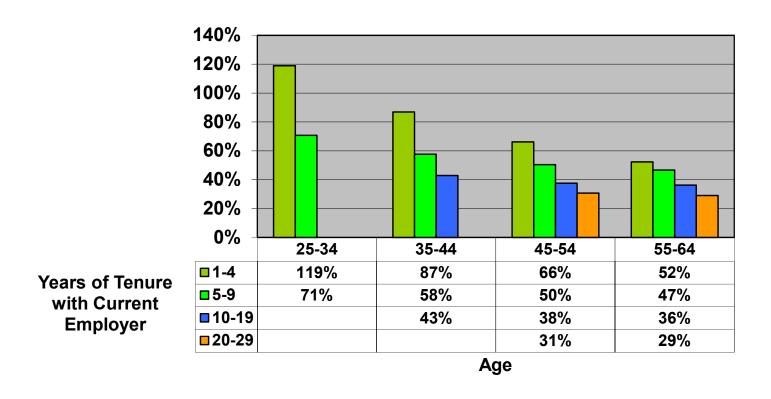

## Change In Average Account Balances (by Age and Tenure) From January 1, 2017 – June 1, 2019 Among Consistent 401(k) Participants with Account Balances as of December 31, 2016

Sources: 2016 Account Balances: Tabulations from EBRI/ICI Participant-Directed Retirement Plan Data Collection Project; 2019 Account Balances: EBRI estimates. The analysis is based on all participants with account balances at the end of 2016 and contribution information for that year. NB: these numbers should not be compared to the previous time series using 401(k) participants from 2015 due to changes in the composition of the data base.