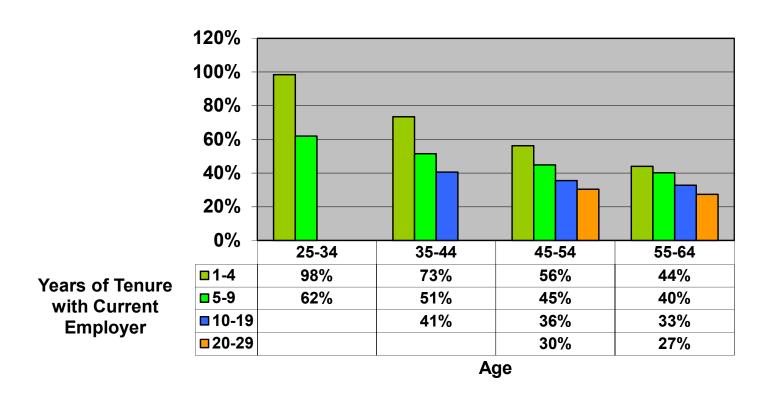

## Change In Average Account Balances (by Age and Tenure) From January 1, 2017 – October 1, 2018 Among Consistent 401(k) Participants with Account Balances as of December 31, 2016

Sources: 2016 Account Balances: Tabulations from EBRI/ICI Participant-Directed Retirement Plan Data Collection Project; 2018 Account Balances: EBRI estimates. The analysis is based on all participants with account balances at the end of 2016 and contribution information for that year. NB: these numbers should not be compared to the previous time series using 401(k) participants from 2015 due to changes in the composition of the data base.