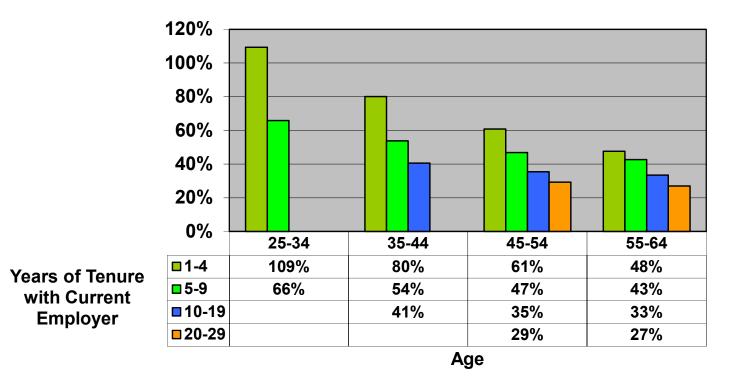

Change In Average Account Balances (by Age and Tenure) From January 1, 2017 – March 1, 2019 Among Consistent 401(k) Participants with Account Balances as of December 31, 2016

Sources: 2016 Account Balances: Tabulations from EBRI/ICI Participant-Directed Retirement Plan Data Collection Project; 2019 Account Balances: EBRI estimates. The analysis is based on all participants with account balances at the end of 2016 and contribution information for that year. NB: these numbers should not be compared to the previous time series using 401(k) participants from 2015 due to changes in the composition of the data base.