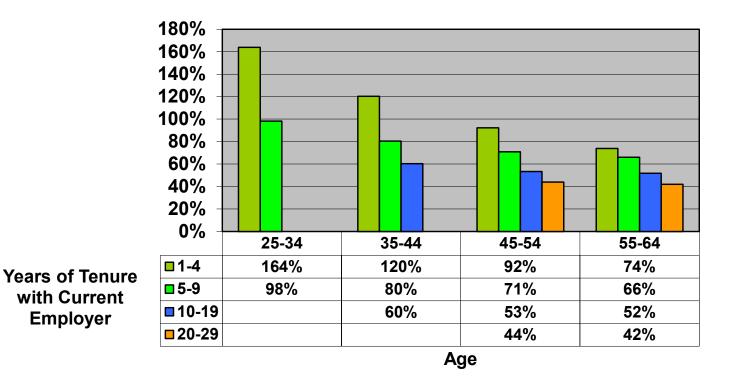

Change In Average Account Balances (by Age and Tenure) From January 1, 2017 – February 1, 2020 Among Consistent 401(k) Participants with Account Balances as of December 31, 2016

Sources: 2016 Account Balances: Tabulations from EBRI/ICI Participant-Directed Retirement Plan Data Collection Project; 2020 Account Balances: EBRI estimates. The analysis is based on all participants with account balances at the end of 2016 and contribution information for that year. NB: these numbers should not be compared to the previous time series using 401(k) participants from 2015 due to changes in the composition of the data base.