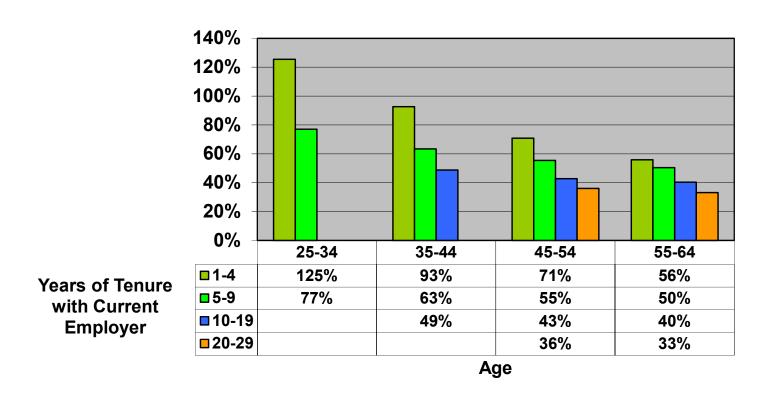

## Change In Average Account Balances (by Age and Tenure) From January 1, 2017 – May 1, 2019 Among Consistent 401(k) Participants with Account Balances as of December 31, 2016

Sources: 2016 Account Balances: Tabulations from EBRI/ICI Participant-Directed Retirement Plan Data Collection Project; 2019 Account Balances: EBRI estimates. The analysis is based on all participants with account balances at the end of 2016 and contribution information for that year. NB: these numbers should not be compared to the previous time series using 401(k) participants from 2015 due to changes in the composition of the data base.