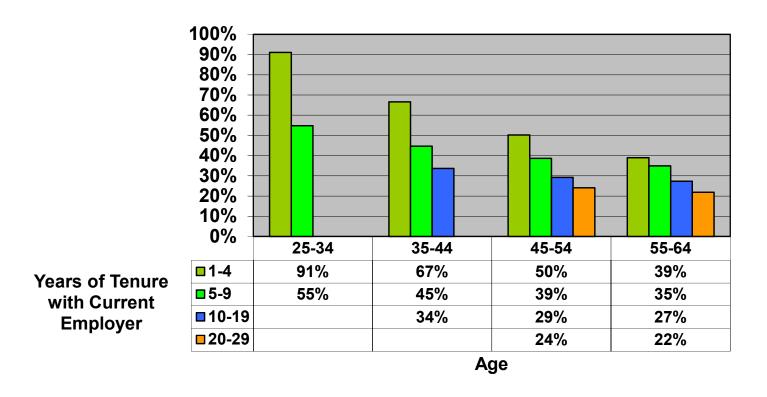

## Change In Average Account Balances (by Age and Tenure) From January 1, 2017 – November 1, 2018 Among Consistent 401(k) Participants with Account Balances as of December 31, 2016

Sources: 2016 Account Balances: Tabulations from EBRI/ICI Participant-Directed Retirement Plan Data Collection Project; 2018 Account Balances: EBRI estimates. The analysis is based on all participants with account balances at the end of 2016 and contribution information for that year. NB: these numbers should not be compared to the previous time series using 401(k) participants from 2015 due to changes in the composition of the data base.