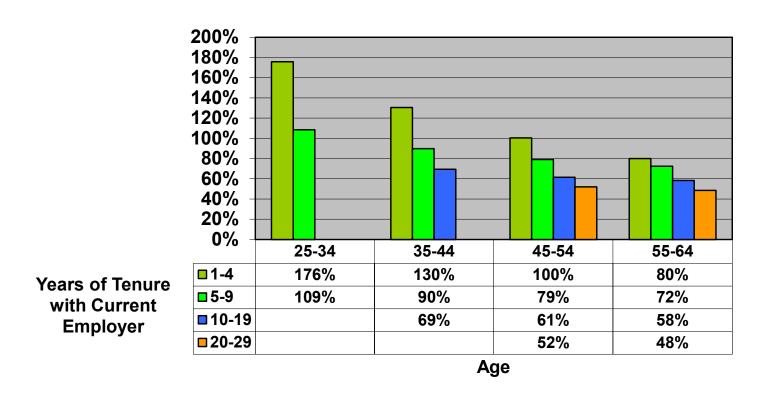

## Change In Average Account Balances (by Age and Tenure) From January 1, 2017 – February 1, 2020 Among Consistent 401(k) Participants with Account Balances as of December 31, 2016

Sources: 2016 Account Balances: Tabulations from EBRI/ICI Participant-Directed Retirement Plan Data Collection Project; 2020 Account Balances: EBRI estimates. The analysis is based on all participants with account balances at the end of 2016 and contribution information for that year. NB: these numbers should not be compared to the previous time series using 401(k) participants from 2015 due to changes in the composition of the data base.