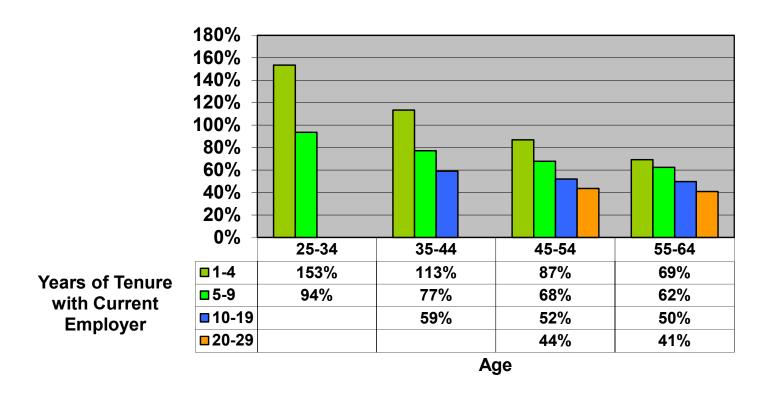

## Change In Average Account Balances (by Age and Tenure) From January 1, 2017 – November 1, 2019 Among Consistent 401(k) Participants with Account Balances as of December 31, 2016

Sources: 2016 Account Balances: Tabulations from EBRI/ICI Participant-Directed Retirement Plan Data Collection Project; 2019 Account Balances: EBRI estimates. The analysis is based on all participants with account balances at the end of 2016 and contribution information for that year. NB: these numbers should not be compared to the previous time series using 401(k) participants from 2015 due to changes in the composition of the data base.