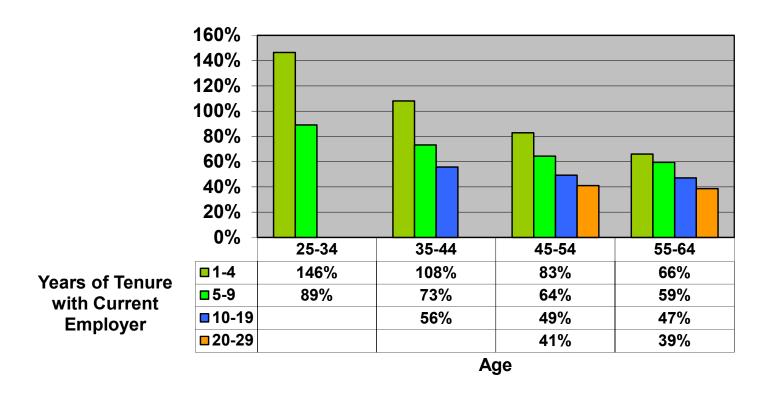

## Change In Average Account Balances (by Age and Tenure) From January 1, 2017 – October 1, 2019 Among Consistent 401(k) Participants with Account Balances as of December 31, 2016

Sources: 2016 Account Balances: Tabulations from EBRI/ICI Participant-Directed Retirement Plan Data Collection Project; 2019 Account Balances: EBRI estimates. The analysis is based on all participants with account balances at the end of 2016 and contribution information for that year. NB: these numbers should not be compared to the previous time series using 401(k) participants from 2015 due to changes in the composition of the data base.