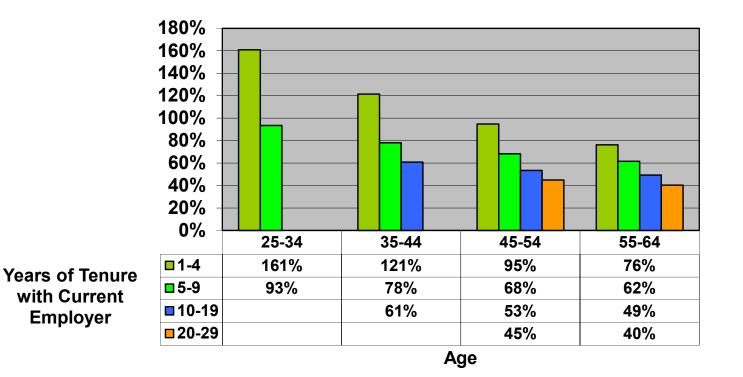

Change In Average Account Balances (by Age and Tenure) From January 1, 2016 – September 1, 2018 Among Consistent 401(k) Participants with Account Balances as of December 31, 2015

Sources: 2015 Account Balances: Tabulations from EBRI/ICI Participant-Directed Retirement Plan Data Collection Project; 2018 Account Balances: EBRI estimates. The analysis is based on all participants with account balances at the end of 2015 and contribution information for that year. NB: these numbers should not be compared to the previous time series using 401(k) participants from 2014 due to changes in the composition of the data base.