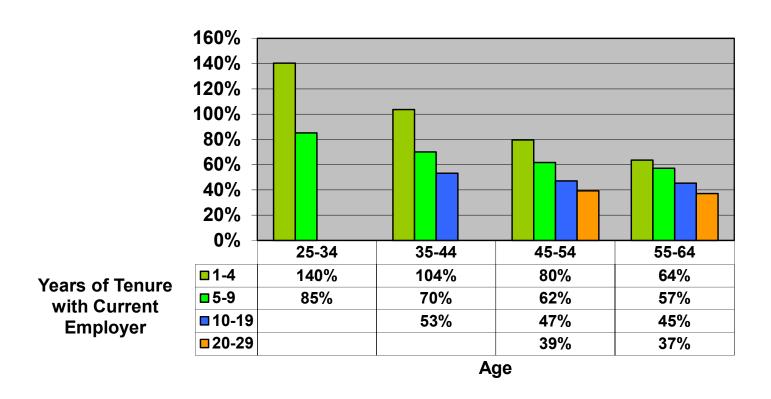

## Change In Average Account Balances (by Age and Tenure) From January 1, 2017 – September 1, 2019 Among Consistent 401(k) Participants with Account Balances as of December 31, 2016

Sources: 2016 Account Balances: Tabulations from EBRI/ICI Participant-Directed Retirement Plan Data Collection Project; 2019 Account Balances: EBRI estimates. The analysis is based on all participants with account balances at the end of 2016 and contribution information for that year. NB: these numbers should not be compared to the previous time series using 401(k) participants from 2015 due to changes in the composition of the data base.