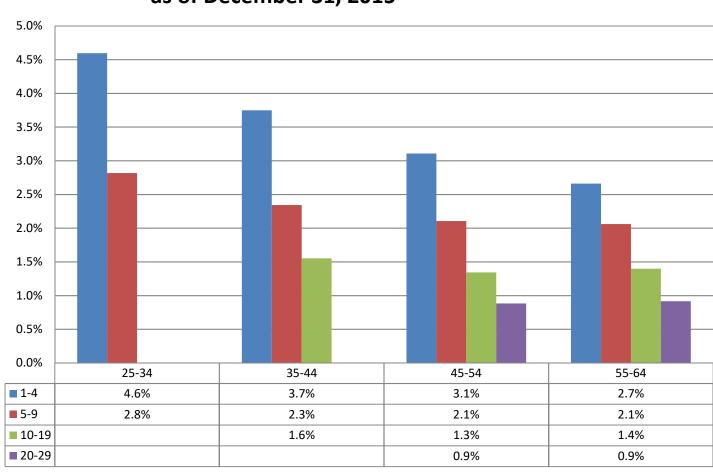

## Monthly Change In Average Account Balances (by Age and Tenure) for May 2018 Among Consistent 401(k) Participants with Account Balances as of December 31, 2015

Years of Tenure with Current Employer

Age

Sources: 2015 Account Balances: Tabulations from EBRI/ICI Participant-Directed Retirement Plan Data Collection Project; 2018 Account Balances: EBRI estimates. The analysis is based on all participants with account balances at the end of 2015 and contribution information for that year. NB: these numbers should not be compared to the previous time series using 401(k) participants from 2014 due to changes in the composition of the data base.