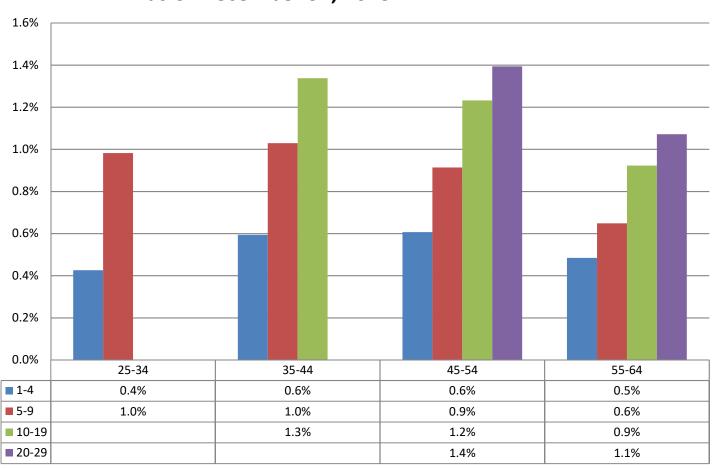

## Monthly Change In Average Account Balances (by Age and Tenure) for April 2018 Among Consistent 401(k) Participants with Account Balances as of December 31, 2015

Years of Tenure with Current Employer

Age

Sources: 2015 Account Balances: Tabulations from EBRI/ICI Participant-Directed Retirement Plan Data Collection Project; 2018 Account Balances: EBRI estimates. The analysis is based on all participants with account balances at the end of 2015 and contribution information for that year. NB: these numbers should not be compared to the previous time series using 401(k) participants from 2014 due to changes in the composition of the data base.