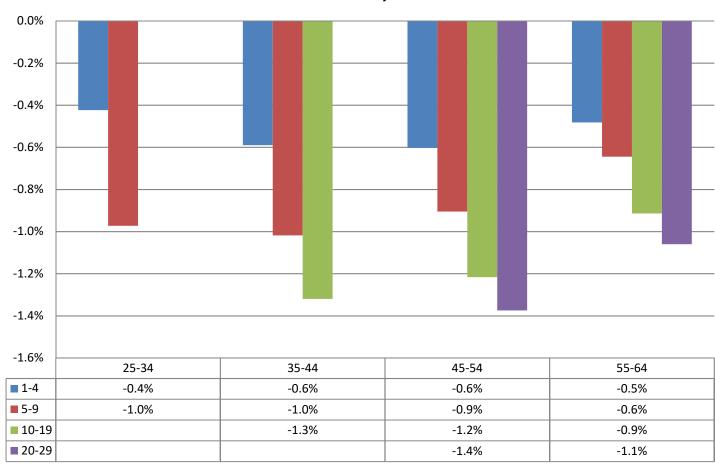

## Monthly Change In Average Account Balances (by Age and Tenure) for March 2018 Among Consistent 401(k) Participants with Account Balances as of December 31, 2015

Years of Tenure with Current Employer

Age

Sources: 2015 Account Balances: Tabulations from EBRI/ICI Participant-Directed Retirement Plan Data Collection Project; 2018 Account Balances: EBRI estimates. The analysis is based on all participants with account balances at the end of 2015 and contribution information for that year. NB: these numbers should not be compared to the previous time series using 401(k) participants from 2014 due to changes in the composition of the data base.