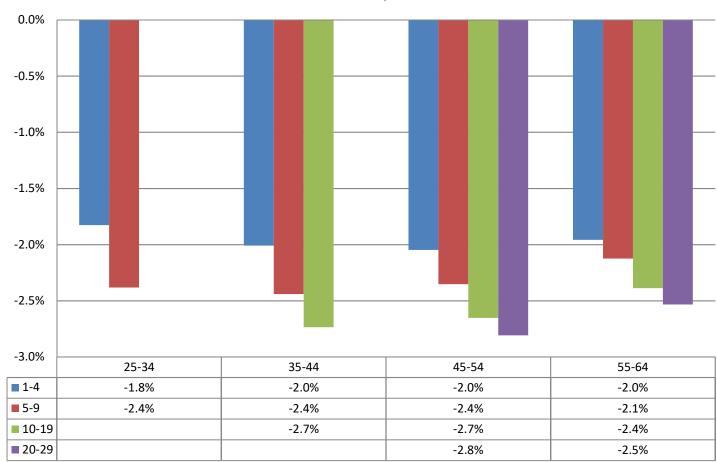

## Monthly Change In Average Account Balances (by Age and Tenure) for February 2018 Among Consistent 401(k) Participants with Account Balances as of December 31, 2015

Years of Tenure with Current Employer

Age

Sources: 2015 Account Balances: Tabulations from EBRI/ICI Participant-Directed Retirement Plan Data Collection Project; 2018 Account Balances: EBRI estimates. The analysis is based on all participants with account balances at the end of 2015 and contribution information for that year. NB: these numbers should not be compared to the previous time series using 401(k) participants from 2014 due to changes in the composition of the data base.