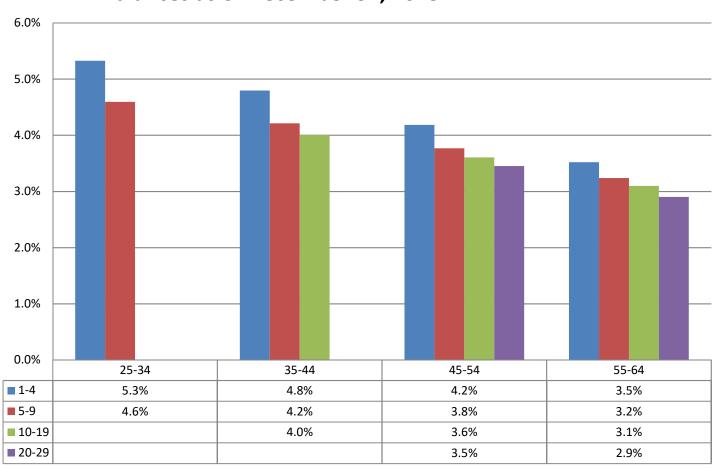

## Monthly Change In Average Account Balances (by Age and Tenure) for January 2018 Among Consistent 401(k) Participants with Account Balances as of December 31, 2015

Years of Tenure with Current Employer

Age

Sources: 2015 Account Balances: Tabulations from EBRI/ICI Participant-Directed Retirement Plan Data Collection Project; 2018 Account Balances: EBRI estimates. The analysis is based on all participants with account balances at the end of 2015 and contribution information for that year. NB: these numbers should not be compared to the previous time series using 401(k) participants from 2014 due to changes in the composition of the data base.