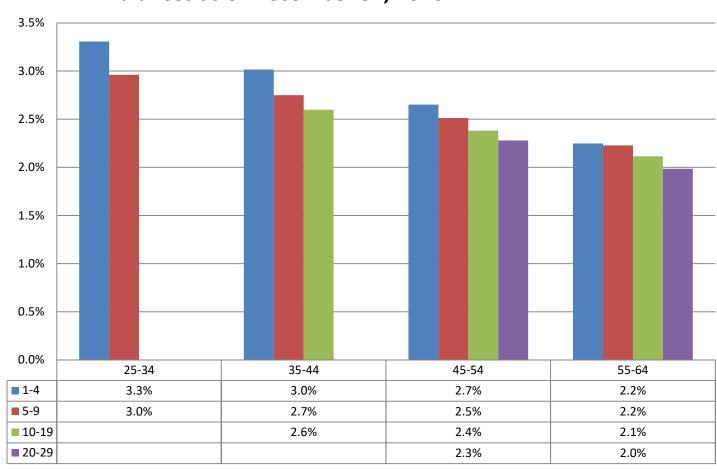

## Monthly Change In Average Account Balances (by Age and Tenure) for December 2019 Among Consistent 401(k) Participants with Account Balances as of December 31, 2016

Years of Tenure with Current Employer

Age

Sources: 2016 Account Balances: Tabulations from EBRI/ICI Participant-Directed Retirement Plan Data Collection Project; 2020 Account Balances: EBRI estimates. The analysis is based on all participants with account balances at the end of 2016 and contribution information for that year. NB: these numbers should not be compared to the previous time series using 401(k) participants from 2015 due to changes in the composition of the data base.