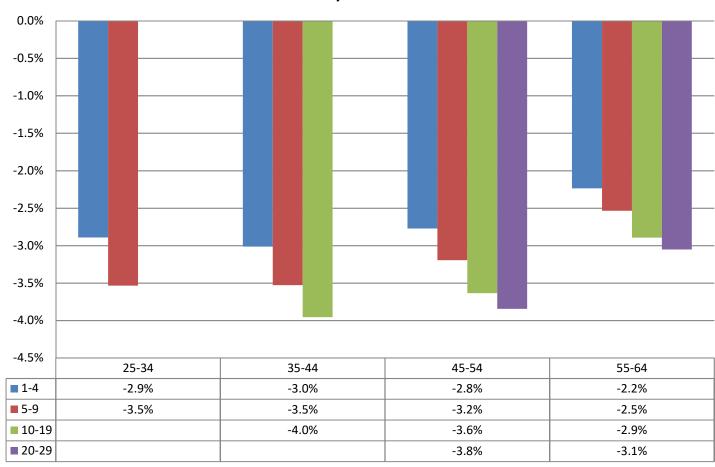

## Monthly Change In Average Account Balances (by Age and Tenure) for May 2019 Among Consistent 401(k) Participants with Account Balances as of December 31, 2016

Years of Tenure with Current Employer

Age

Sources: 2016 Account Balances: Tabulations from EBRI/ICI Participant-Directed Retirement Plan Data Collection Project; 2019 Account Balances: EBRI estimates. The analysis is based on all participants with account balances at the end of 2016 and contribution information for that year. NB: these numbers should not be compared to the previous time series using 401(k) participants from 2015 due to changes in the composition of the data base.