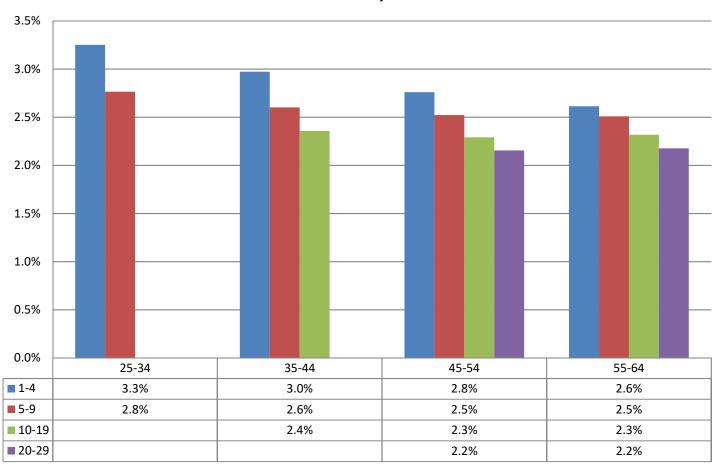

## Monthly Change In Average Account Balances (by Age and Tenure) for March 2019 Among Consistent 401(k) Participants with Account Balances as of December 31, 2016

Years of Tenure with Current Employer

Age

Sources: 2016 Account Balances: Tabulations from EBRI/ICI Participant-Directed Retirement Plan Data Collection Project; 2019 Account Balances: EBRI estimates. The analysis is based on all participants with account balances at the end of 2016 and contribution information for that year. NB: these numbers should not be compared to the previous time series using 401(k) participants from 2015 due to changes in the composition of the data base.