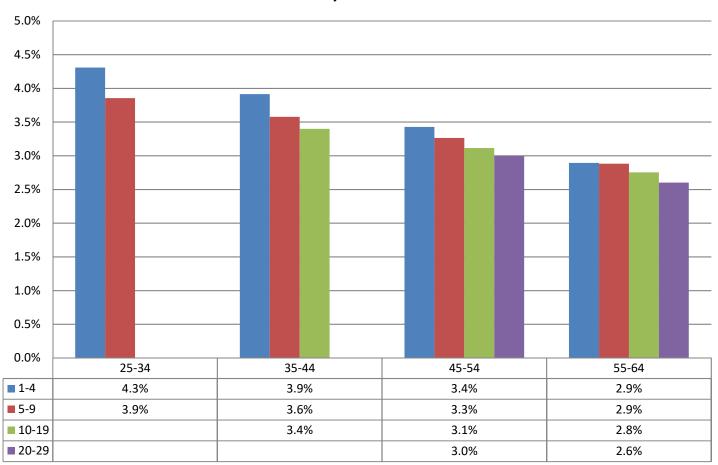

## Monthly Change In Average Account Balances (by Age and Tenure) for April 2019 Among Consistent 401(k) Participants with Account Balances as of December 31, 2016

Years of Tenure with Current Employer

Age

Sources: 2016 Account Balances: Tabulations from EBRI/ICI Participant-Directed Retirement Plan Data Collection Project; 2019 Account Balances: EBRI estimates. The analysis is based on all participants with account balances at the end of 2016 and contribution information for that year. NB: these numbers should not be compared to the previous time series using 401(k) participants from 2015 due to changes in the composition of the data base.