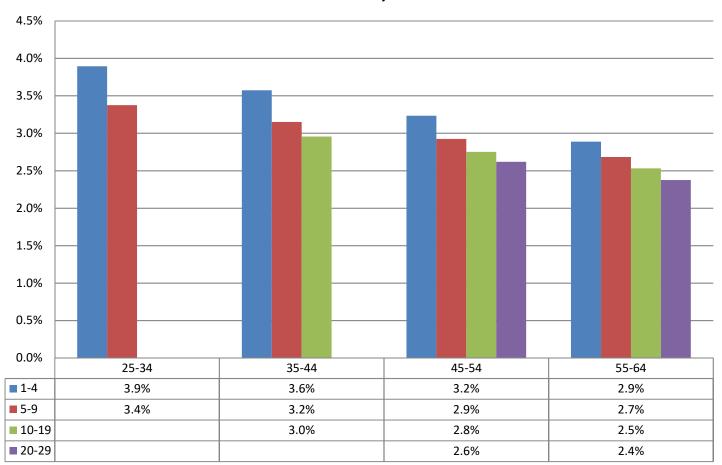

## Monthly Change In Average Account Balances (by Age and Tenure) for August 2018 Among Consistent 401(k) Participants with Account Balances as of December 31, 2015

Years of Tenure with Current Employer

Age

Sources: 2015 Account Balances: Tabulations from EBRI/ICI Participant-Directed Retirement Plan Data Collection Project; 2018 Account Balances: EBRI estimates. The analysis is based on all participants with account balances at the end of 2015 and contribution information for that year. NB: these numbers should not be compared to the previous time series using 401(k) participants from 2014 due to changes in the composition of the data base.