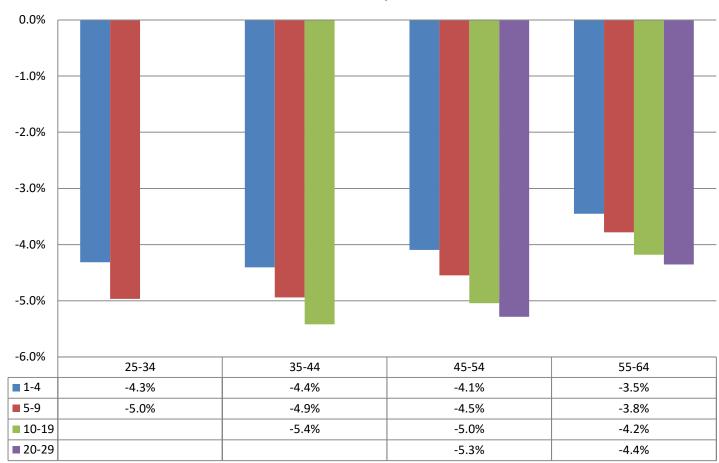

## Monthly Change In Average Account Balances (by Age and Tenure) for February 2020 Among Consistent 401(k) Participants with Account Balances as of December 31, 2016

Years of Tenure with Current Employer

Age

Sources: 2016 Account Balances: Tabulations from EBRI/ICI Participant-Directed Retirement Plan Data Collection Project; 2020 Account Balances: EBRI estimates. The analysis is based on all participants with account balances at the end of 2016 and contribution information for that year. NB: these numbers should not be compared to the previous time series using 401(k) participants from 2015 due to changes in the composition of the data base.