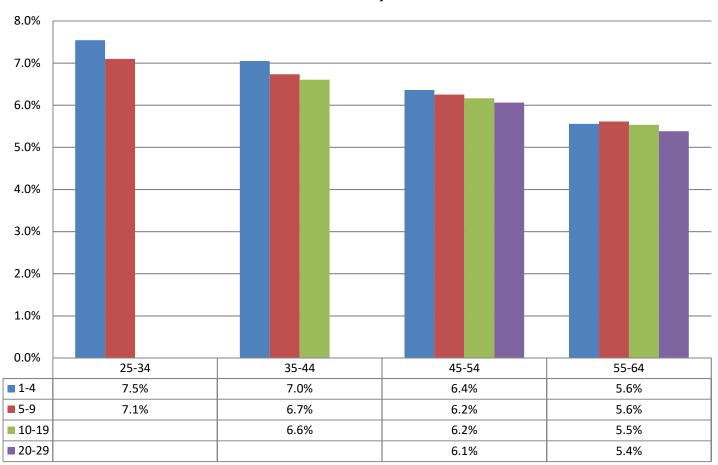

## Monthly Change In Average Account Balances (by Age and Tenure) for January 2019 Among Consistent 401(k) Participants with Account Balances as of December 31, 2016

Years of Tenure with Current Employer

Age

Sources: 2016 Account Balances: Tabulations from EBRI/ICI Participant-Directed Retirement Plan Data Collection Project; 2019 Account Balances: EBRI estimates. The analysis is based on all participants with account balances at the end of 2016 and contribution information for that year. NB: these numbers should not be compared to the previous time series using 401(k) participants from 2015 due to changes in the composition of the data base.