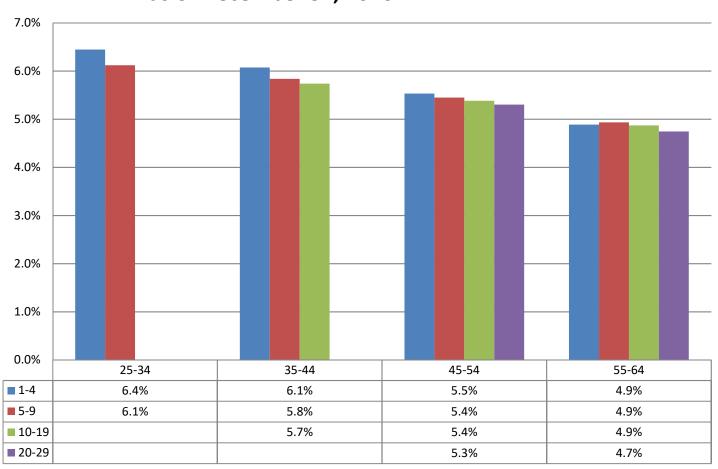

## Monthly Change In Average Account Balances (by Age and Tenure) for June 2019 Among Consistent 401(k) Participants with Account Balances as of December 31, 2016

Years of Tenure with Current Employer

Age

Sources: 2016 Account Balances: Tabulations from EBRI/ICI Participant-Directed Retirement Plan Data Collection Project; 2019 Account Balances: EBRI estimates. The analysis is based on all participants with account balances at the end of 2016 and contribution information for that year. NB: these numbers should not be compared to the previous time series using 401(k) participants from 2015 due to changes in the composition of the data base.