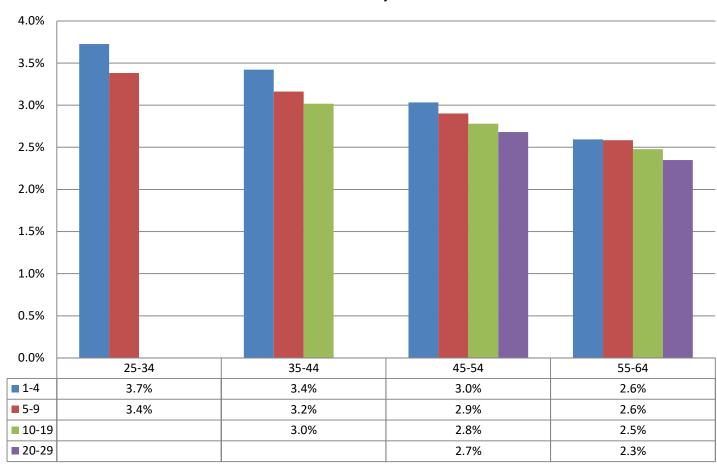

## Monthly Change In Average Account Balances (by Age and Tenure) for November 2019 Among Consistent 401(k) Participants with Account Balances as of December 31, 2016

Years of Tenure with Current Employer

Age

Sources: 2016 Account Balances: Tabulations from EBRI/ICI Participant-Directed Retirement Plan Data Collection Project; 2019 Account Balances: EBRI estimates. The analysis is based on all participants with account balances at the end of 2016 and contribution information for that year. NB: these numbers should not be compared to the previous time series using 401(k) participants from 2015 due to changes in the composition of the data base.