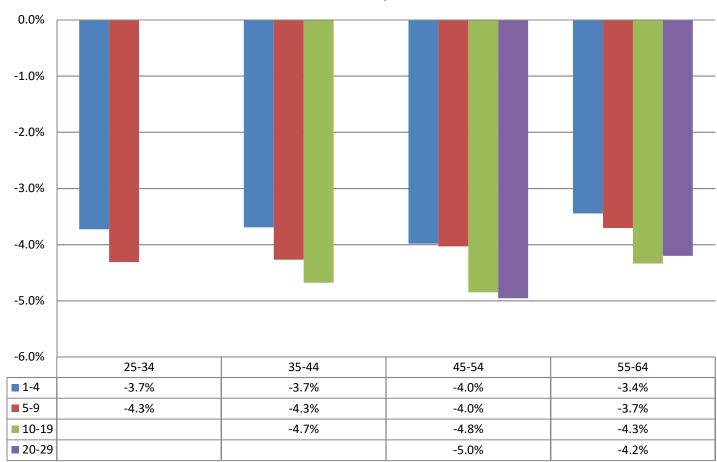

## Monthly Change In Average Account Balances (by Age and Tenure) for October 2018 Among Consistent 401(k) Participants with Account Balances as of December 31, 2016

Years of Tenure with Current Employer

Age

Sources: 2016 Account Balances: Tabulations from EBRI/ICI Participant-Directed Retirement Plan Data Collection Project; 2018 Account Balances: EBRI estimates. The analysis is based on all participants with account balances at the end of 2016 and contribution information for that year. NB: these numbers should not be compared to the previous time series using 401(k) participants from 2015 due to changes in the composition of the data base.