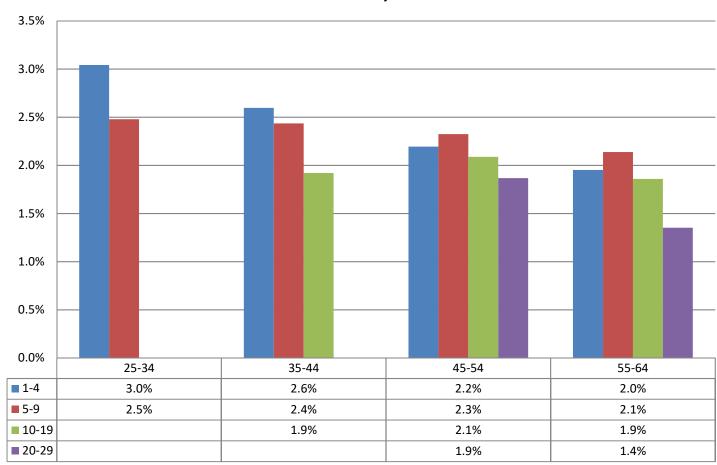

## Monthly Change In Average Account Balances (by Age and Tenure) for October 2019 Among Consistent 401(k) Participants with Account Balances as of December 31, 2016

Years of Tenure with Current Employer

Age

Sources: 2016 Account Balances: Tabulations from EBRI/ICI Participant-Directed Retirement Plan Data Collection Project; 2019 Account Balances: EBRI estimates. The analysis is based on all participants with account balances at the end of 2016 and contribution information for that year. NB: these numbers should not be compared to the previous time series using 401(k) participants from 2015 due to changes in the composition of the data base.