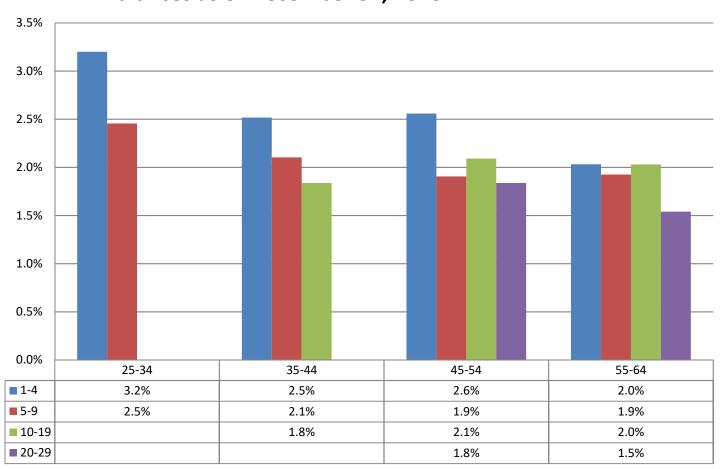

## Monthly Change In Average Account Balances (by Age and Tenure) for November 2018 Among Consistent 401(k) Participants with Account Balances as of December 31, 2016

Years of Tenure with Current Employer

Age

Sources: 2016 Account Balances: Tabulations from EBRI/ICI Participant-Directed Retirement Plan Data Collection Project; 2018 Account Balances: EBRI estimates. The analysis is based on all participants with account balances at the end of 2016 and contribution information for that year. NB: these numbers should not be compared to the previous time series using 401(k) participants from 2015 due to changes in the composition of the data base.