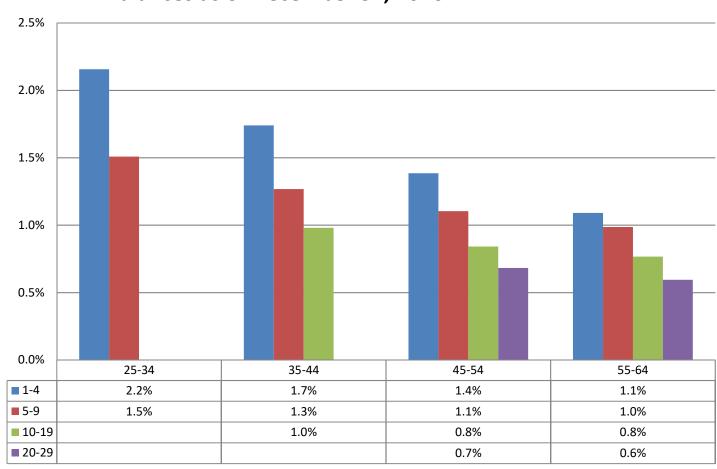

## Monthly Change In Average Account Balances (by Age and Tenure) for September 2018 Among Consistent 401(k) Participants with Account Balances as of December 31, 2016

Years of Tenure with Current Employer

Age

Sources: 2016 Account Balances: Tabulations from EBRI/ICI Participant-Directed Retirement Plan Data Collection Project; 2018 Account Balances: EBRI estimates. The analysis is based on all participants with account balances at the end of 2016 and contribution information for that year. NB: these numbers should not be compared to the previous time series using 401(k) participants from 2015 due to changes in the composition of the data base.