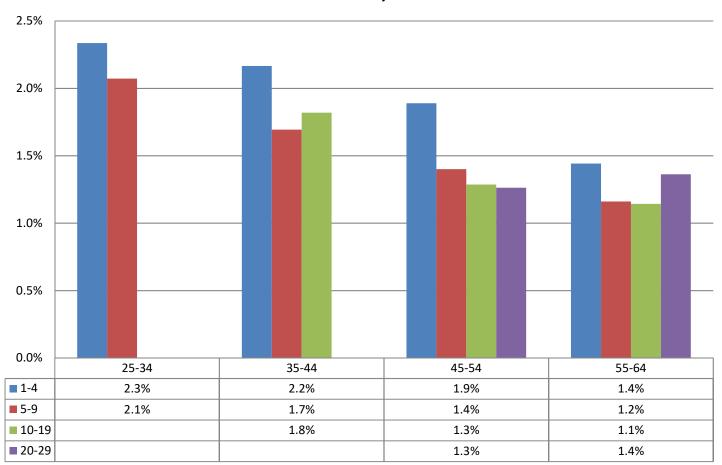

## Monthly Change In Average Account Balances (by Age and Tenure) for September 2019 Among Consistent 401(k) Participants with Account Balances as of December 31, 2016

Years of Tenure with Current Employer

Age

Sources: 2016 Account Balances: Tabulations from EBRI/ICI Participant-Directed Retirement Plan Data Collection Project; 2019 Account Balances: EBRI estimates. The analysis is based on all participants with account balances at the end of 2016 and contribution information for that year. NB: these numbers should not be compared to the previous time series using 401(k) participants from 2015 due to changes in the composition of the data base.