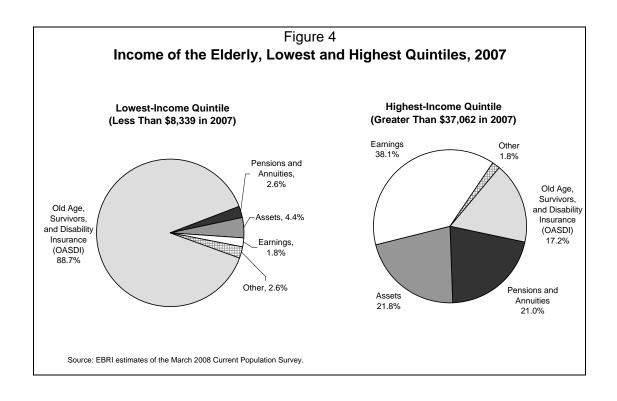

# Income of the Elderly Population Age 65 and Over, 2007

**IMPORTANCE OF SOCIAL SECURITY:** In 2007, Social Security continued to be the largest source of income for those currently age 65 and older, accounting for 38.6 percent of their income on average. Pension and annuity income was 18.6 percent, income from assets 15.6 percent, and income from earnings was 25.3 percent.