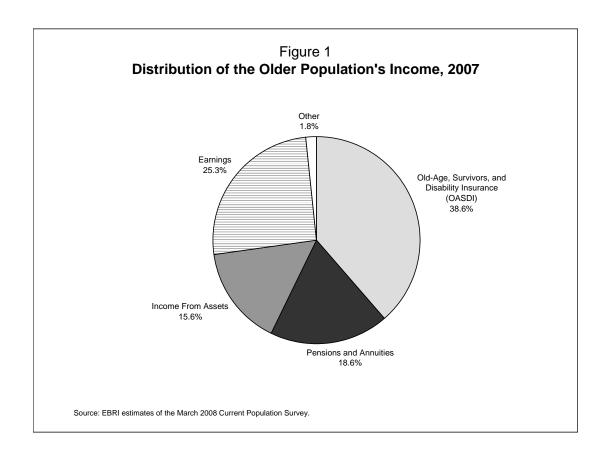

# Income of the Elderly Population Age 65 and Over, 2007

**IMPORTANCE OF SOCIAL SECURITY:** In 2007, Social Security continued to be the largest source of income for those currently age 65 and older, accounting for 38.6 percent of their income on average. Pension and annuity income was 18.6 percent, income from assets 15.6 percent, and income from earnings was 25.3 percent.