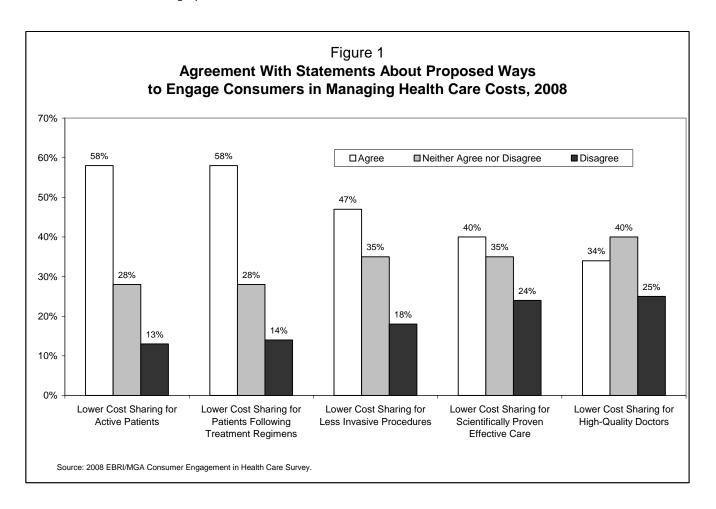

HIGHLIGHTS: More than half (58 percent) of individuals support lower cost sharing for patients who actively participate in a program to maintain or improve their health; 40 percent support lower cost sharing for patients who use treatments that have been scientifically proven to be effective for their medical condition; one-third (34 percent) support lower cost sharing for patients who choose to see high-performing health care providers; and about one-half (47 percent) support lower cost sharing for patients who choose less invasive procedures to treat their medical conditions.

- Patients who are actively participating in a program to maintain or improve their health should pay less for medical services than a patient with the same health issues who is not participating in a health program.
- Patients should pay less for their treatments when the treatments have been scientifically proven to be effective for their medical condition, and pay more for treatments that are proven to be less effective for their condition.
- Patients who choose to see medical providers that are identified as high-performing should pay less than patients who choose providers who are not identified as high-performing.
- Patients who choose less-invasive procedures to treat their medical condition should pay less out-of-pocket for health care services than patients who choose more-invasive procedures.
- Patients who very carefully follow their treatment regimens should pay less out-of-pocket for health care services than patients who do not follow their treatment regimens very carefully.

Overall, 58 percent of individuals support lower cost sharing for patients who are actively participating in a program to maintain or improve their health; 40 percent support lower cost sharing for patients who use treatments that have been scientifically proven to be effective for their medical condition; 34 percent support lower cost sharing for patients who choose to see high-performing health care providers; 47 percent support lower cost sharing for patients who choose less invasive procedures to treat their medical conditions; and 58 percent support lower cost sharing for patients who

carefully follow their treatment regimens (Figure 1). Between 13 and 25 percent disagreed with the use of lower cost sharing, while 28–40 percent neither supported nor opposed it.

The following sections examine how the support for lower cost sharing related to patient engagement varies by health status and behaviors, demographics, and work status variables.