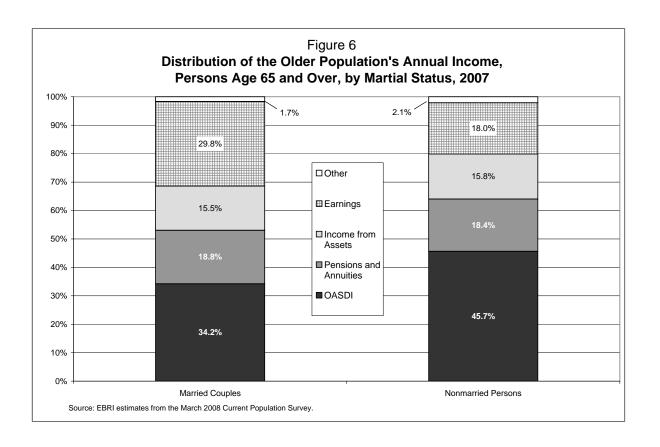

# Income of the Elderly Population Age 65 and Over, 2007

**IMPORTANCE OF SOCIAL SECURITY:** In 2007, Social Security continued to be the largest source of income for those currently age 65 and older, accounting for 38.6 percent of their income on average. Pension and annuity income was 18.6 percent, income from assets 15.6 percent, and income from earnings was 25.3 percent.