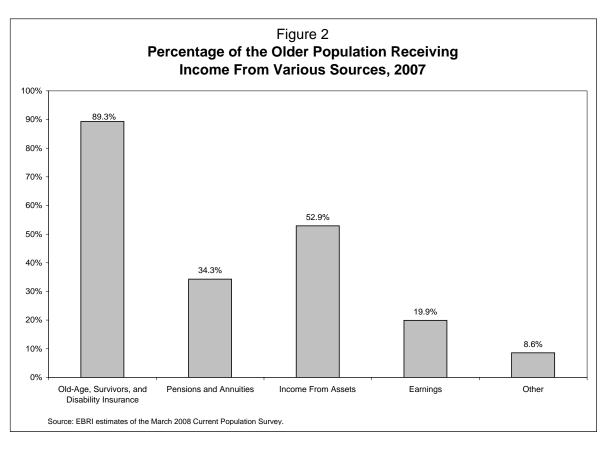

# Income of the Elderly Population Age 65 and Over, 2007

**IMPORTANCE OF SOCIAL SECURITY:** In 2007, Social Security continued to be the largest source of income for those currently age 65 and older, accounting for 38.6 percent of their income on average. Pension and annuity income was 18.6 percent, income from assets 15.6 percent, and income from earnings was 25.3 percent.