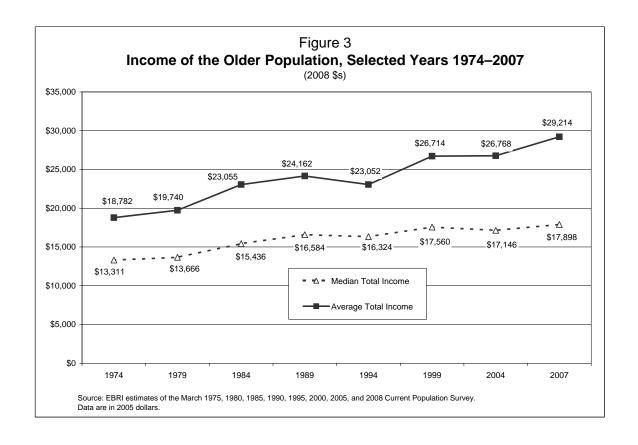

of their total income from earnings from work. In 2007, among those elderly ages 65–69, 39.9 percent of their income was from work-related earnings, compared with 6.7 percent of the income of individuals age 85 and over.

For the two younger age groups (65–69 and 70–74) earnings from work increased significantly as a source of income from 1985 to 2007. For the youngest group (65–69 year olds) the increase was most significant, increasing 16.8 percentage points from 1985 to 2007 (calculated from figure 5). Among the two oldest age groups (80–84 and 85 and over) pension and annuities have increased as a source of income. Pension and annuities increased from 9.2 percent of total income (in 1975) for individuals age 85 and over to 20.2 percent in 2007. For individuals ages 80–84, pension









and annuity income, while slightly decreasing from 1975 (12.6 percent) to 1985 (11.7 percent), showed a significant increase from 1985 to 2007 (20.3 percent).

Marital Status—Nonmarried persons receive a larger share of their income from Social Security than married persons (45.7 percent vs. 34.2 percent), and a noticeably smaller share from earnings (18.0 percent vs. 29.8 percent) (Figure 6). In addition, married persons receive a slightly smaller share of their income from pensions and annuities.

Gender—Elderly women derived a greater share of their income from Social Security and assets than elderly men in 2007. Social Security accounted for 46.3 percent of elderly women's income, compared with 33.0 percent of elderly men's income (Figure 7). Income from assets accounted for 18.1 p